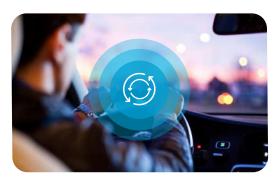

#### **G**-sensor recording

- Detects sudden movements through three axis and locks video clips automatically
- Automatically locks crucial footages without intervention