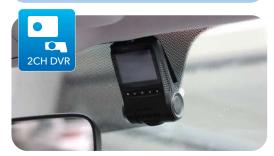

A GOOD PICTURE IS WORTH
A THOUSAND WORDS

A professionally-installed DVR works seamlessly with your Subaru to capture every moment, whether you are on or off the road. Your safety and peace of mind is worth more than you think.

### Full HD recording for front camera

- Front camera supports full HD (1080P) recording
- High frame rate of 30fps