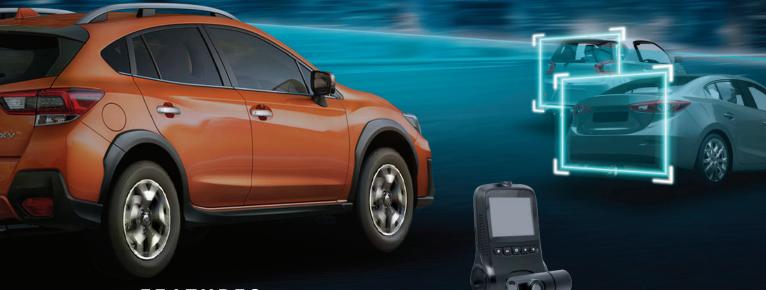

A GOOD PICTURE IS WORTH
A THOUSAND WORDS

A professionally-installed DVR works seamlessly with your Subaru to capture every moment, whether you are on or off the road. Your safety and peace of mind is worth more than you think.

#### **FEATURES**

Full HD recording for front camera

Superior day and night vision

Instant access with mobile

Secured recording and prevents the overwriting of files

Records 2CH simultaneously

G-sensor recording