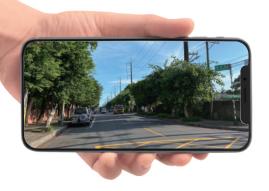

## Real-time recording

View live footage on your mobile when you are connected to Wi-Fi

# Instant access with mobile app

- Displays live footage, including picture-in-picture mode on mobile
- Playback, download and share footage easily