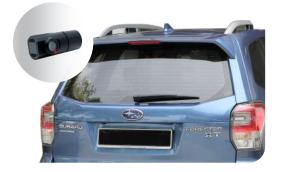

#### **FEATURES**

Full HD recording for front camera

Superior day and night vision

Instant access with mobile

Secured recording and prevents the overwriting of files

Records 2CH simultaneously

G-sensor recording